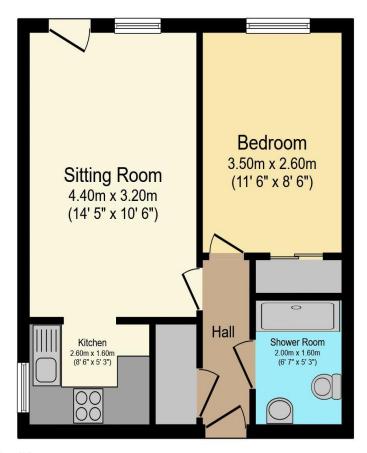

# Visit us at retirementhomesearch.co.uk

Total floor area 36.2 sq.m. (389 sq.ft.) approx

This floor plan is for illustrative purposes only. It is not drawn to scale. Any measurements, floor areas (including any total floor area), openings and orientation are approximate. No details are guaranteed, they cannot be relied upon for any purpose and they do not form part of any agreement. No liability is taken for any error, omission or misstatement. A party must rely upon its own inspection(s). Powered by www.focalagent.com